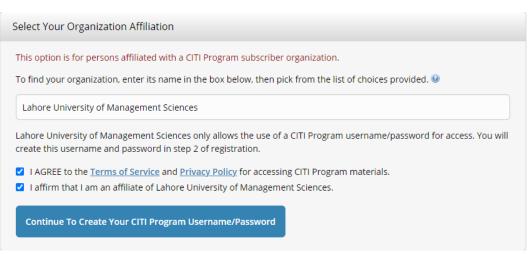

## **1 R**EGISTER

1. Visit <u>https://www.citiprogram.org/</u>, then click on the **Register** button.

2. Enter Lahore University of Management Sciences in Organization and click continue