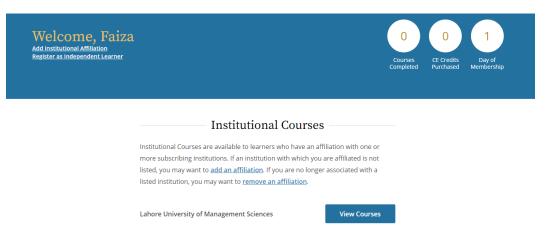

## 2 LOGGING IN: STARTING & COMPLETING YOUR COURSES

- 1. Enter your username and password created during registration and click the Log in button.
- 2. After logging in, your starting point is the Courses page. Your courses are listed by institution. Click the **View Courses** to see the list of available courses.