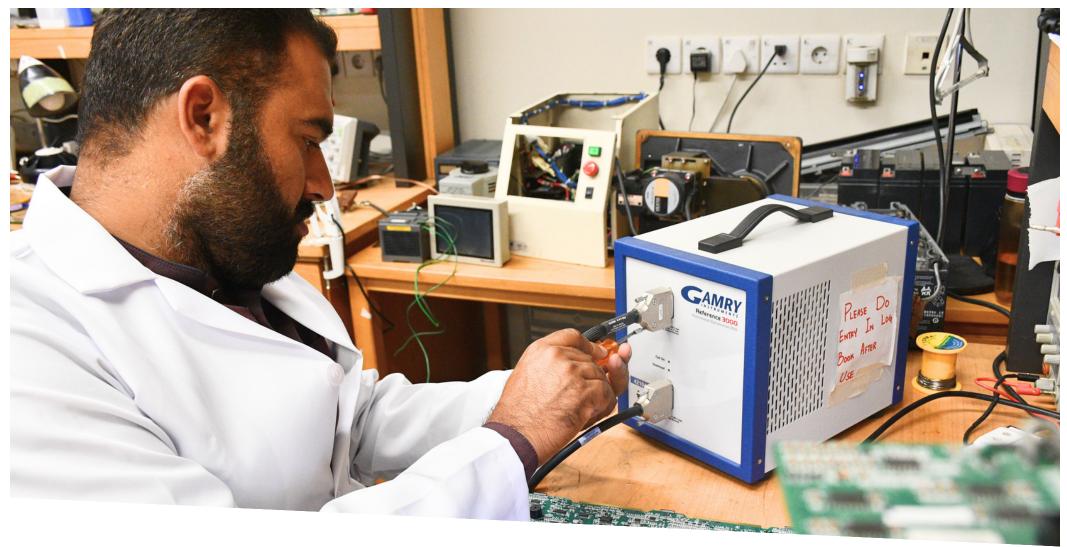

## REPAIR OF SCIENTIFIC, MEDICAL & INDUSTRIAL EQUIPMENT

The Instrument Cell at the Syed Babar Ali School of Science & Engineering accepts requests from the academia and the industry.

THE INSTRUMENT CELL OFFERS