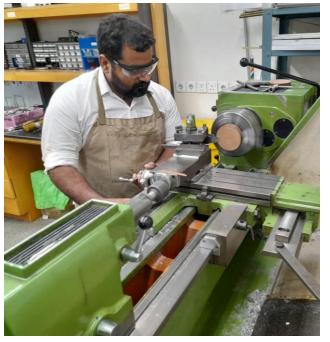

#### Mechanical

- Vacuum, pneumatics, and hydraulics
- Design
  - Drawing using CAD software
  - Modelling using 3D CAD design software
- Hands-on:
  - Manufacturing using machine tools such as lathe machines (manual and CNC), milling (manual and CNC), 3D printing, and power tools.
- Measurement
  - IOT, sensing, signal conditioning