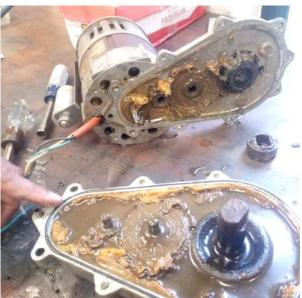

#### Mechanical

- Vacuum, pneumatics, and hydraulics
- Design
  - Drawing using CAD software
  - Modelling using 3D CAD design software
- Hands-on:
  - Manufacturing using machine tools such as lathe machines (manual and CNC), milling (manual and CNC), 3D printing, and power tools.
- Measurement
  - IOT, sensing, signal conditioning