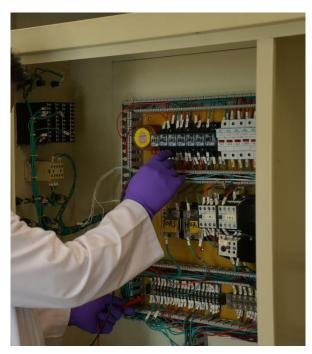

#### Electrical

- Troubleshooting and repair
- Computer
  - SW development
- · Calibration and testing