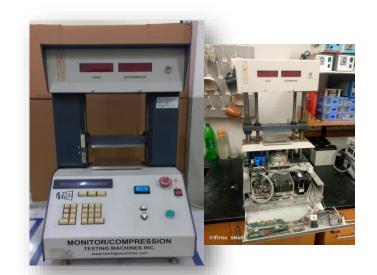

# Internal Repair

• Time Duration April 21st, 2021 – June 30th, 2023.

| Description            | Chemistry | Biology | The<br>Central<br>Lab | Electrical<br>Engineering | Office of Research | GA & S<br>Security | SBASSE<br>Dean's<br>Office | Total |
|------------------------|-----------|---------|-----------------------|---------------------------|--------------------|--------------------|----------------------------|-------|
| Requests               | 95        | 114     | 28                    | 2                         | 1                  | 1                  | 4                          | 245   |
| Closed<br>Requests     | 83        | 101     | 26                    | 2                         | 1                  | 1                  | 4                          | 218   |
| Serviced               | 77        | 93      | 26                    | 2                         | 1                  | 1                  | 4                          | 204   |
| Unserviceable          | 6         | 8       | -                     | -                         | -                  | -                  | -                          | 14    |
| Open                   | 9         | 12      | 1                     | -                         | -                  | -                  | -                          | 22    |
| Information incomplete | 3         | 1       | 1                     | -                         | -                  | -                  | -                          | 5     |
| Discrete<br>Articles   | 177       | 138     | 28                    | 2                         | 1                  | 1                  | 4                          | 351   |

## Internal- Key Performance Metrics

Total Requests = 245

Closed Requests = 218

Total Articles Received = 404

Total Revenue = Rs. 2,702,150