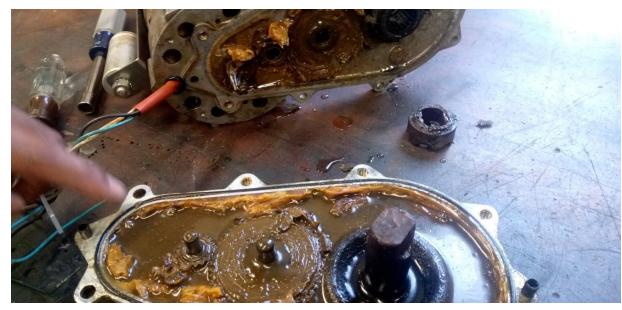

#### Mechanical

- Vacuum, pneumatics, and hydraulics
- Design
  - Drawing using CAD software
  - Modelling using 3D CAD design software
- Hands-on:
  - Manufacturing using machine tools such as lathe machines (manual and CNC), milling (manual and CNC), 3D printing, and power tools.
- Measurement
  - IOT, sensing, signal conditioning