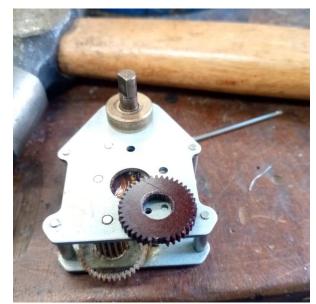

#### Mechanical

- Vacuum, pneumatics, and hydraulics
- Design
  - Drawing using CAD software
  - Modelling using 3D CAD design software
- Hands-on:
  - Manufacturing using machine tools such as lathe machines (manual and CNC), milling (manual and CNC), 3D printing, and power tools.
- Measurement
  - IOT, sensing, signal conditioning