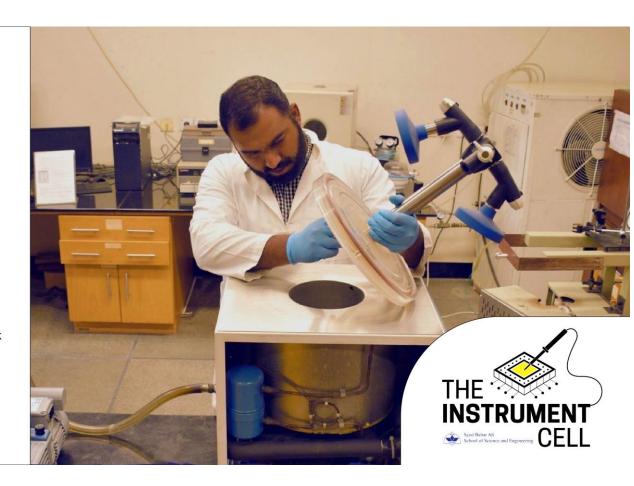

# Internal Repair

• Time Duration April 21st, 2021 – June 30th, 2023.

| Description            | Chemistry | Biology | The<br>Central<br>Lab | Electrical<br>Engineering | Office of Research | GA & S<br>Security | SBASSE<br>Dean's<br>Office | Total |
|------------------------|-----------|---------|-----------------------|---------------------------|--------------------|--------------------|----------------------------|-------|
| Requests               | 95        | 114     | 28                    | 2                         | 1                  | 1                  | 4                          | 245   |
| Closed<br>Requests     | 83        | 101     | 26                    | 2                         | 1                  | 1                  | 4                          | 218   |
| Serviced               | 77        | 93      | 26                    | 2                         | 1                  | 1                  | 4                          | 204   |
| Unserviceable          | 6         | 8       | -                     | -                         | -                  | -                  | -                          | 14    |
| Open                   | 9         | 12      | 1                     | -                         | -                  | -                  | -                          | 22    |
| Information incomplete | 3         | 1       | 1                     | -                         | -                  | -                  | -                          | 5     |
| Discrete<br>Articles   | 177       | 138     | 28                    | 2                         | 1                  | 1                  | 4                          | 351   |