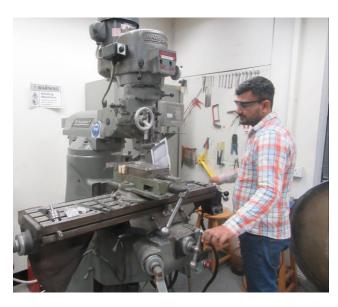

#### Mechanical

- Vacuum, pneumatics, and hydraulics
- Design
  - Drawing using CAD software
  - Modelling using 3D CAD design software
- Hands-on:
  - Manufacturing using machine tools such as lathe machines (manual and CNC), milling (manual and CNC), 3D printing, and power tools.
- Measurement
  - IOT, sensing, signal conditioning